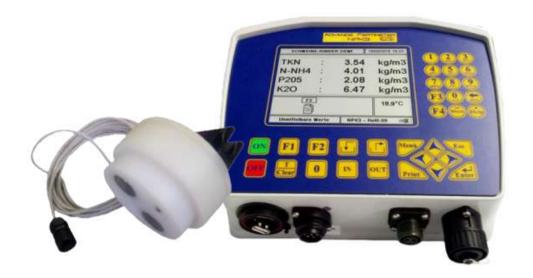

## **BOX PROFINET** For Profinet connection

**NPK3** Nourishing contents of slurry **ISOBUS NPK** Nourishing contents of slurry

**UMT85** For Humidity Detection

**DRY EQUIPMENT** For dry matter managing