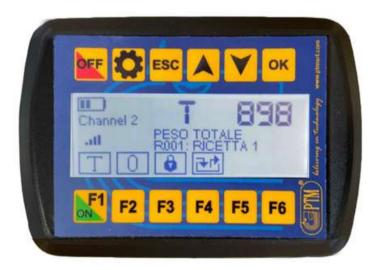

Weighing Indicator



**HL2C** Weighing Indicator



**ISOSCALE ON BOARD** 

Weighing Indicator



**ROUND TOWING EYE** 

# ON BOARD WEIGHING



### **DATA FIELD** Web App



### FLANGE TOWING EYE







**AS SERIES** Indicator for Electric Panel

GSA For Milling and Dosing



**HL SILO-CLOUD** On line weighing solution for tanks



PD10-20/COM SERIES Internal Indicator for Electric Panel





## **TELERF SMART**

Valves control







### ADVANCE BIO

Weighing Indicator



**ADVANCE 420** Weighing Indicator



## **BIG DISPLAY** Repeater Display



**BOX PROFIBUS** For Profibus connection



# **BIOGAS PLANTS**



### PTM Bio Management Software Cloud



## **BOX PROFINET** For Profinet connection







**NPK3** Nourishing contents of slurry **ISOBUS NPK** Nourishing contents of slurry



**UMT85** For Humidity Detection



**DRY EQUIPMENT** For dry matter managing





## **Ferti Data** Web App





# LOAD CELLS









### BENDING

### For Unifeed Mixer Feeders

SHEAR BEAM For Industry



## **DOUBLE SHEAR BEAM** For Agricultural Machineries (self-loading)



**COMPRESSION** For Biogas Plants

# MODELS AND APPLICATIONS



## **TRACTION** For Big Bags



**MOUNTING KIT** 





### **OFF – CENTER** For packaging plants



### **PRESSURE SENSOR**

For On board weighing



### **ATEX Load Cells**

For dangerous zone



LOAD CELL TESTER To check one load cell at time

# MODELS AND APPLICATIONS



### **TOWING EYE** For On board weighing



### **SENSOR CONTROLLER 4HL** To check the whole system





# CERTIFICATIONS







CERTIFICATO N. 9105.PTM1 CERTIFICATE N. SE CERTIFIC