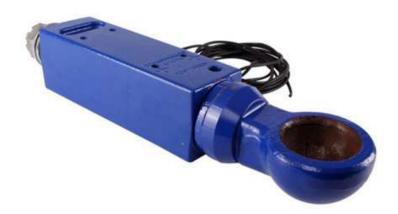

### **TOWING EYE** For On board weighing

### **PRESSURE SENSOR**

For On board weighing