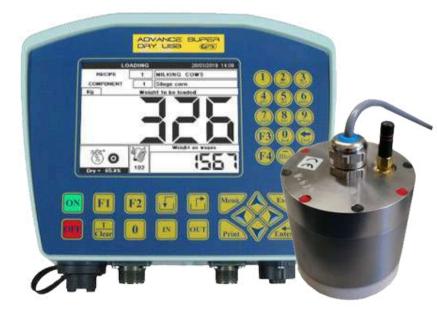

ing Indicator



**ISOSCALE ON BOARD** 

Weighing Indicator



**ROUND TOWING EYE** 

# ON BOARD WEIGHING



### **DATA FIELD** Web App



### FLANGE TOWING EYE







**AS SERIES** Indicator for Electric Panel

GSA For Milling and Dosing



**HL SILO-CLOUD** On line weighing solution for tanks



PD10-20/COM SERIES Internal Indicator for Electric Panel





## **TELERF SMART**

Valves control







### ADVANCE BIO

Weighing Indicator



**ADVANCE 420** Weighing Indicator



## **BIG DISPLAY** Repeater Display



**BOX PROFIBUS** For Profibus connection



# **BIOGAS PLANTS**



### PTM Bio Management Software Cloud



## **BOX PROFINET** For Profinet connection







**NPK3** Nourishing contents of slurry **ISOBUS NPK** Nourishing contents of slurry



**UMT85** For Humidity Detection



**DRY EQUIPMENT** For dry matter managing





## **Ferti Data** Web App





# LOAD CELLS









### BENDING

### For Unifeed Mixer Feeders

SHEAR BEAM For Industry



## **DOUBLE SHEAR BEAM** For Agricultural Machineries (self-loading)



**COMPRESSION** For Biogas Plants

# MODELS AND APPLICATIONS



## **TRACTION** For Big Bags



**MOUNTING KIT** 





### **OFF – CENTER** For packaging plants



### **PRESSURE SENSOR**

For On board weighing



### **ATEX Load Cells**

For dangerous zone



LOAD CELL TESTER To check one load cell at time

# MODELS AND APPLICATIONS



### **TOWING EYE** For On board weighing



### **SENSOR CONTROLLER 4HL** To check the whole system





# CERTIFICATIONS







CERTIFICATO N. 9105.PTM1 CERTIFICATE N. SE CERTIFICA CHE IL SEITEMADI CESTIONE PER LADU