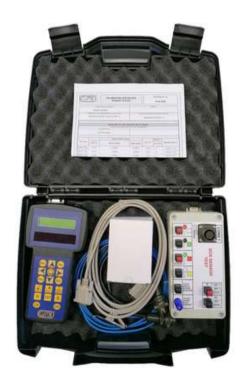

### **ATEX Load Cells**

For dangerous zone

LOAD CELL TESTER To check one load cell at time

### **SENSOR CONTROLLER 4HL** To check the whole system