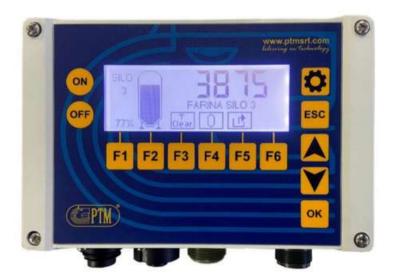

### FLANGE TOWING EYE

**AS SERIES** Indicator for Electric Panel

GSA For Milling and Dosing

**HL SILO-CLOUD** On line weighing solution for tanks

PD10-20/COM SERIES Internal Indicator for Electric Panel