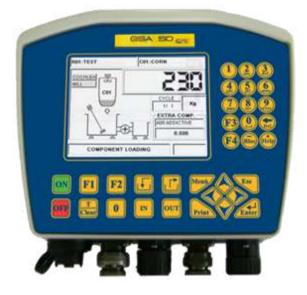

### FLANGE TOWING EYE

**AS SERIES** Indicator for Electric Panel

GSA For Milling and Dosing

**HL SILO-CLOUD** On line weighing solution for tanks

PD10-20/COM SERIES Internal Indicator for Electric Panel