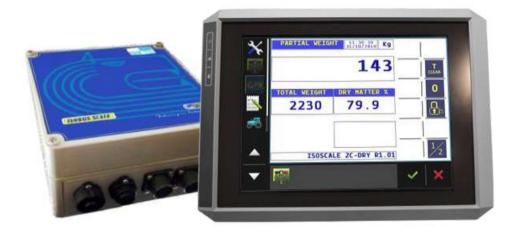

# WEIGHING SOLUTIONS

ADVANCE SUPER USB

Weighing Indicator

### HL 20-50 SERIES Weighing Indicator

PTM MANAGEMENT Cloud Software

AV75 Remote Control