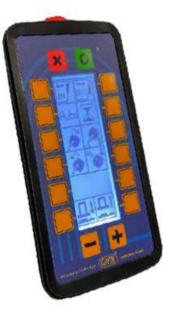

### HL 20-50 SERIES Weighing Indicator

PTM MANAGEMENT Cloud Software

AV75 Remote Control