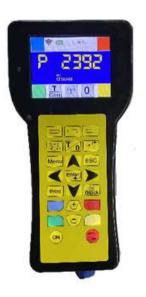

### HL 20-50 SERIES Weighing Indicator

PTM MANAGEMENT Cloud Software

AV75 Remote Control