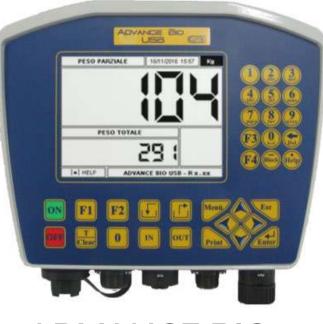

ap with PTM official importers. Dealers and customers all around the World





# WEIGHING SOLUTIONS





ADVANCE SUPER USB

Weighing Indicator



### HL 20-50 SERIES Weighing Indicator



PTM MANAGEMENT Cloud Software



AV75 Remote Control

# PRECISION FEEDING



### HL 10-15 SERIES Weighing Indicator



### APP MYSCALE PLUS

App







**ADVANCE SP150 4C** Weighing Indicator



**HL2C** Weighing Indicator



**ISOSCALE ON BOARD** 

Weighing Indicator



**ROUND TOWING EYE** 

# ON BOARD WEIGHING



### **DATA FIELD** Web App



### FLANGE TOWING EYE







**AS SERIES** Indicator for Electric Panel

GSA For Milling and Dosing



**HL SILO-CLOUD** On line weighing solution for tanks



PD10-20/COM SERIES Internal Indicator for Electric Panel





## **TELERF SMART**

Valves control







### ADVANCE BIO

Weighing Indicator



**ADVANCE 420** Weighing Indicator



## **BIG DISPLAY** Repeater Display



**BOX PROFIBUS** For Profibus connection



# **BIOGAS PLANTS**



### PTM Bio Management Software Cloud



## **BOX PROFINET** For Profinet connection







**NPK3** Nourishing contents of slurry **ISOBUS NPK** Nourishing contents of slurry



**UMT85** For Humidity Detection



**DRY EQUIPMENT** For dry matter managing





## **Ferti Data** Web App





# LOAD CELLS









### BENDING

### For Unifeed Mixer Feeders

SHEAR BEAM For Industry



## **DOUBLE SHEAR BEAM** For Agricultural Machineries (self-loading)



**COMPRESSION** For Biogas Plants

# MODELS AND APPLICATIONS



## **TRACTION** For Big Bags



**MOUNTING KIT** 





### **OFF – CENTER** For packaging pla