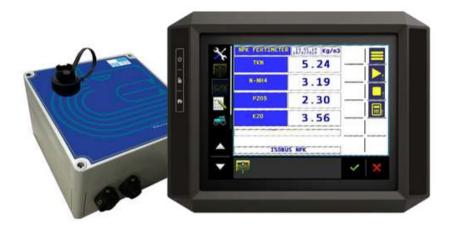

## **BOX PROFINET** For Profinet connection

**NPK3** Nourishing contents of slurry **ISOBUS NPK** Nourishing contents of slurry

**UMT85** For Humidity Detection

**DRY EQUIPMENT** For dry matter managing