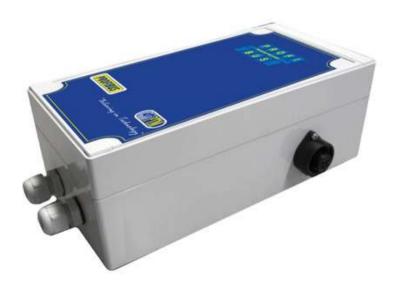

## **BOX PROFINET** For Profinet connection

**NPK3** Nourishing contents of slurry **ISOBUS NPK** Nourishing contents of slurry

**UMT85** For Humidity Detection

**DRY EQUIPMENT** For dry matter managing