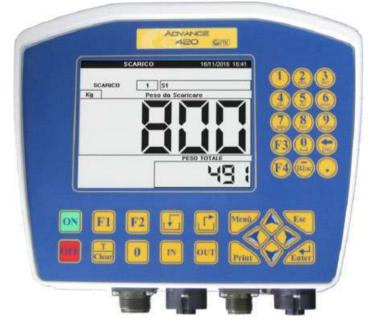

and customers all around the World





# WEIGHING SOLUTIONS





ADVANCE SUPER USB

Weighing Indicator



### HL 20-50 SERIES Weighing Indicator



PTM MANAGEMENT Cloud Software



AV75 Remote Control

# PRECISION FEEDING



### HL 10-15 SERIES Weighing Indicator



### APP MYSCALE PLUS

App







**ADVANCE SP150 4C** Weighing Indicator



**HL2C** Weighing Indicator



**ISOSCALE ON BOARD** 

Weighing Indicator



**ROUND TOWING EYE** 

# ON BOARD WEIGHING



### **DATA FIELD** Web App



### FLANGE TOWING EYE







**AS SERIES** Indicator for Electric Panel

GSA For Milling and Dosing



**HL SILO-CLOUD** On line weighing solution for tanks



PD10-20/COM SERIES Internal Indicator for Electric Panel





## **TELERF SMART**

Valves control







### ADVANCE BIO

Weighing Indicator



**ADVANCE 420** Weighing Indicator



## **BIG DISPLAY** Repeater Display



**BOX PROFIBUS** For Profibus connection



# **BIOGAS PLANTS**



### PTM Bio Management Software Cloud



## **BOX PROFINET** For Profinet connection







**NPK3** Nourishing contents of slurry **ISOBUS NPK** Nourishing contents of slurry



**UMT85** For Humidity Detection



**DRY EQUIPMENT** For dry matter managing





## **Ferti Data** Web App





# LOAD CELLS









### BENDING

### For Unifeed Mixer Feeders

SHEAR BEAM For Industry



## **DOUBLE SHEAR BEAM** For Agricultural Machineries (self-loading)



**COMPRESSION** For Biogas Plants

# MODELS AND APPLICATIONS



## **TRACTION** For Big Bags



**MOUNTING KIT** 





### **OFF – CENTER** For packaging plants



### **PRESSURE SENSOR**

For On