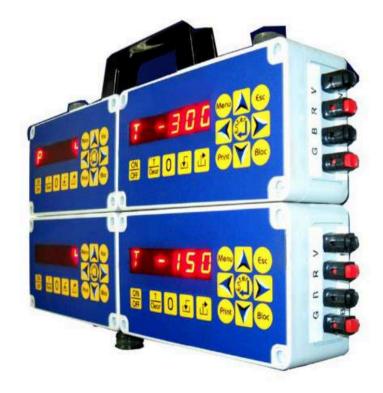

# WEIGHING SOLUTIONS

ADVANCE SUPER USB

Weighing Indicator

### HL 20-50 SERIES Weighing Indicator

PTM MANAGEMENT Cloud Software

AV75 Remote Control

### HL 10-15 SERIES Weighing Indicator