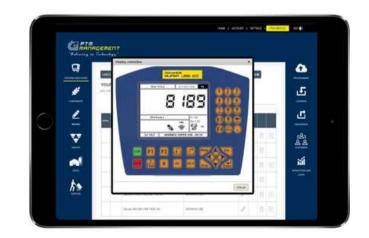

### HL 20-50 SERIES Weighing Indicator

PTM MANAGEMENT Cloud Software

AV75 Remote Control