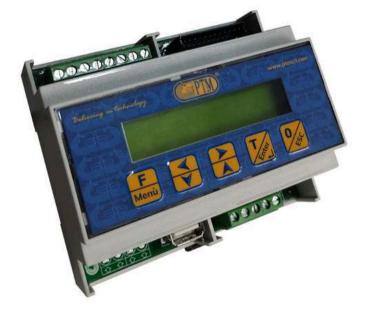

### HL 20-50 SERIES Weighing Indicator

PTM MANAGEMENT Cloud Software

AV75 Remote Control