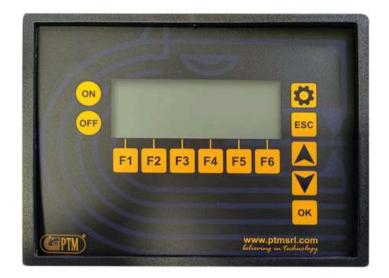

# WEIGHING SOLUTIONS

ADVANCE SUPER USB

Weighing Indicator

### HL 20-50 SERIES Weighing Indicator

PTM MANAGEMENT Cloud Software

AV75 Remote Control