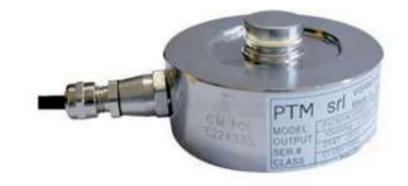

## **DOUBLE SHEAR BEAM** For Agricultural Machineries (self-loading)

**COMPRESSION** For Biogas Plants